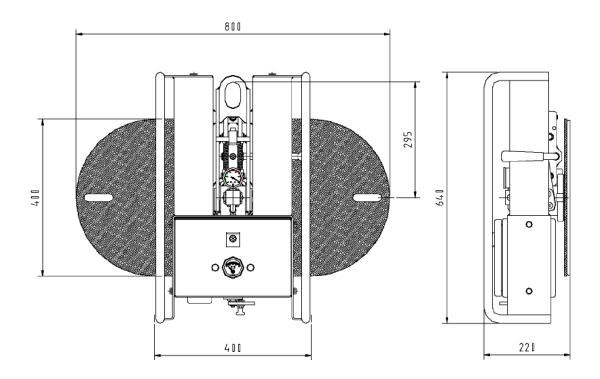

The Cool Boy® is a compact, durable and reliable unit capable of handling elements weighing up to 1100 LBS (500Kg) with full maneuverability through 360° rotation and 90° tilt.

## Machine specification ó

- Compact unit with integral lifting eye
- Fully galvanized structural frame
- Full rotation and tilting functions with locking facility
- Powered by internal rechargeable dry cell battery
- Integrated 110V battery charger
- Complete with storage and transport trolley to allow easy handling
- Compact dimensions with unit weight of only 110 LBS (50Kg)
- Lifting capacity of 1100 LBS (500Kg)
- Audible warning device and indicator lights for safe vacuum level indication
- Clear battery meter with low battery warning
- Secondary fall arrest straps
- Full 12-months warranty of all parts excluding suction seals
- Dedicated examination, testing and certification service.

Complete unit to specification detailed above and supplied with storage and transport trolley and secondary fall arrest straps as required.